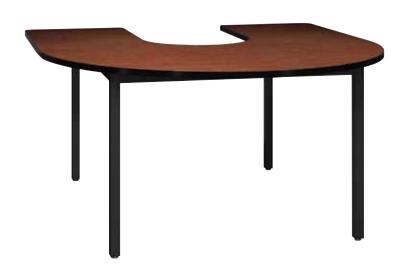

## 6060HS-WF

## Welded Frame Tables Horseshoe Shaped

## **Available Finishes**

**Standard Options** 

WB

4CST

Add. Ship Wt.

**Welded Frame Tables**—the height is 30" H. Custom sizes available upon request. Stylish and durable, Ironwood Welded Frame Tables go well in any room. These tables have a welded, unitized frame that provides maximum rigidity. The legs are 14-gauge tubular steel, and the skirt is 16 gauge tubular steel.

| Model #      | Product Size<br>(W x D x H) | Ship Weight (lbs.) |
|--------------|-----------------------------|--------------------|
| 6060HS-WF-A1 | 60" x 66" x 30"             | 110                |
| 6060HS-WF-B1 | 60" x 66" x 30"             | 110                |
| 6060HS-WF-B6 | 60" x 66" x 30"             | 110                |
| 6060HS-WF-C1 | 60" x 66" x 30"             | 110                |
| 6060HS-WF-C6 | 60" x 66" x 30"             | 110                |