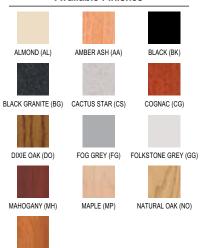

## **Available Finishes**

OILED CHERRY (OC)

**Welded Frame Tables**—the height is 30"H. Custom sizes available upon request. Stylish and durable, Ironwood Welded Frame Tables go well in any room. These tables have a welded, unitized frame that provides maximum rigidity. The legs are 14-gauge tubular steel, and the skirt is 16 gauge tubular steel.