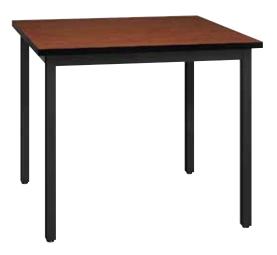

## 48S-WF

## **Welded Frame Tables**

## **Available Finishes**

OILED CHERRY (OC)

**Welded Frame Tables**—the height is 30"H. Custom sizes available upon request. Stylish and durable, Ironwood Welded Frame Tables go well in any room. These tables have a welded, unitized frame that provides maximum rigidity. The legs are 14-gauge tubular steel, and the skirt is 16 gauge tubular steel.