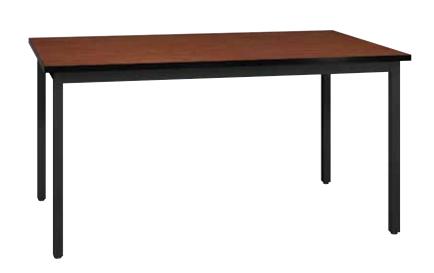

## Welded Frame Tables

**Welded Frame Tables**—the height is 30" H. Custom sizes available upon request. Stylish and durable, Ironwood Welded Frame Tables go well in any room. These tables have a welded, unitized frame that provides maximum rigidity. The legs are 14-gauge tubular steel, and the skirt is 16 gauge tubular steel.

## For pricing see the current Welded Frame Tables Price List

| Model #                                  | Product Size<br>(W x D x H)                                                                                                                                                                              | Ship Weight<br>(lbs.)                     |
|------------------------------------------|----------------------------------------------------------------------------------------------------------------------------------------------------------------------------------------------------------|-------------------------------------------|
| 42R-WF-A1                                | 42" x 42" x 30"                                                                                                                                                                                          | 65                                        |
| 42R-WF-B1                                | 42" x 42" x 30"                                                                                                                                                                                          | 65                                        |
| 42R-WF-B4                                | 42" x 42" x 30"                                                                                                                                                                                          | 65                                        |
| 42R-WF-B6                                | 42" x 42" x 30"                                                                                                                                                                                          | 65                                        |
| 42R-WF-C1                                | 42" x 42" x 30"                                                                                                                                                                                          | 65                                        |
| 42R-WF-C6                                | 42" x 42" x 30"                                                                                                                                                                                          | 65                                        |
| Standard Options                         |                                                                                                                                                                                                          | Add. Ship Wt.                             |
| WFA                                      | Adjustable Height (ex. 2448- <b>WFA</b> -A1)                                                                                                                                                             | 5                                         |
| HB                                       | H Brace (ex. 2448-WF- <i>HB</i> -A1)                                                                                                                                                                     | 10                                        |
| СВ                                       | C Brace (ex. 2448-WF- <b>CB</b> -A1)                                                                                                                                                                     | 10                                        |
| 6                                        | 36" O.A.H (ex. 2448-WF- <b>6</b> -A1)                                                                                                                                                                    | 2                                         |
| WB                                       | Wheel Barrow (ex. 2448-WF- <i>WB</i> -A1)                                                                                                                                                                |                                           |
| 4CST                                     | Set of 4 casters (ex. 2448-WF-4CST-A1)                                                                                                                                                                   |                                           |
| B4 = High Pressure<br>Laminate w/ Iron E | / 3mm T-Edge, A2 = Melamine w/ 3mm PVC Edging, B1 =<br>e Laminate w/ 3mm Oak Edging, B5 = High Pressure Laminate<br>Edge, C1 = Acid Resistant Laminate w/ 3mm T-Edge, C2 = Ac<br>t Laminate w/ Iron Edge | e Molded 2 Long Edges, B6 = High Pressure |