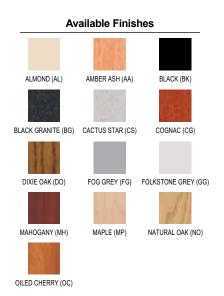

## For pricing see the current Welded Frame Tables Price List

| Model #                                  | Product Size<br>(W x D x H)                                                                                                                                                                              | Ship Weight<br>(lbs.)                     |
|------------------------------------------|----------------------------------------------------------------------------------------------------------------------------------------------------------------------------------------------------------|-------------------------------------------|
| 42R-WF-A1                                | 42" x 42" x 30"                                                                                                                                                                                          | 65                                        |
| 42R-WF-B1                                | 42" x 42" x 30"                                                                                                                                                                                          | 65                                        |
| 42R-WF-B4                                | 42" x 42" x 30"                                                                                                                                                                                          | 65                                        |
| 42R-WF-B6                                | 42" x 42" x 30"                                                                                                                                                                                          | 65                                        |
| 42R-WF-C1                                | 42" x 42" x 30"                                                                                                                                                                                          | 65                                        |
| 42R-WF-C6                                | 42" x 42" x 30"                                                                                                                                                                                          | 65                                        |
| Standard Options                         |                                                                                                                                                                                                          | Add. Ship Wt.                             |
| WFA                                      | Adjustable Height (ex. 2448- <b>WFA</b> -A1)                                                                                                                                                             | 5                                         |
| HB                                       | H Brace (ex. 2448-WF- <i>HB</i> -A1)                                                                                                                                                                     | 10                                        |
| СВ                                       | C Brace (ex. 2448-WF- <b>CB</b> -A1)                                                                                                                                                                     | 10                                        |
| 6                                        | 36" O.A.H (ex. 2448-WF- <b>6</b> -A1)                                                                                                                                                                    | 2                                         |
| WB                                       | Wheel Barrow (ex. 2448-WF- <i>WB</i> -A1)                                                                                                                                                                |                                           |
| 4CST                                     | Set of 4 casters (ex. 2448-WF-4CST-A1)                                                                                                                                                                   |                                           |
| B4 = High Pressure<br>Laminate w/ Iron E | / 3mm T-Edge, A2 = Melamine w/ 3mm PVC Edging, B1 =<br>e Laminate w/ 3mm Oak Edging, B5 = High Pressure Laminate<br>Edge, C1 = Acid Resistant Laminate w/ 3mm T-Edge, C2 = Ac<br>t Laminate w/ Iron Edge | e Molded 2 Long Edges, B6 = High Pressure |