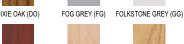

## **Welded Frame Tables**

**Available Finishes** 

Welded Frame Tables—the height is 30" H. Custom sizes available upon request. Stylish and durable, Ironwood Welded Frame Tables go well in any room. These tables have a welded, unitized frame that provides maximum rigidity. The legs are 14-gauge tubular steel, and the skirt is 16 gauge tubular steel.