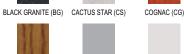

## **Welded Frame Tables**

**Available Finishes** 

Welded Frame Tables—the height is 30" H. Custom sizes available upon request. Stylish and durable, Ironwood Welded Frame Tables go well in any room. These tables have a welded, unitized frame that provides maximum rigidity. The legs are 14-gauge tubular steel, and the skirt is 16 gauge tubular steel.