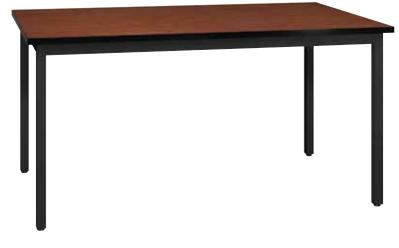

## **Welded Frame Tables**

**Available Finishes** 

Welded Frame Tables—the height is 30" H. Custom sizes available upon request. Stylish and durable, Ironwood Welded Frame Tables go well in any room. These tables have a welded, unitized frame that provides maximum rigidity. The legs are 14-gauge tubular steel, and the skirt is 16 gauge tubular steel.

| Model #    | Product Size<br>(W x D x H) | Ship Weight<br>(lbs.) |
|------------|-----------------------------|-----------------------|
| 3672-WF-A1 | 72" x 36" x 30"             | 115                   |
| 3672-WF-A2 | 72" x 36" x 30"             | 115                   |
| 3672-WF-B1 | 72" x 36" x 30"             | 115                   |
| 3672-WF-B2 | 72" x 36" x 30"             | 115                   |
| 3672-WF-B4 | 72" x 36" x 30"             | 115                   |
| 3672-WF-B6 | 72" x 36" x 30"             | 115                   |
| 3672-WF-C1 | 72" x 36" x 30"             | 115                   |
| 3672-WF-C2 | 72" x 36" x 30"             | 115                   |
| 3672-WF-C6 | 72" x 36" x 30"             | 115                   |