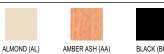

## **Welded Frame Tables**

**Available Finishes** 

Welded Frame Tables—the height is 30" H. Custom sizes available upon request. Stylish and durable, Ironwood Welded Frame Tables go well in any room. These tables have a welded, unitized frame that provides maximum rigidity. The legs are 14-gauge tubular steel, and the skirt is 16 gauge tubular steel.