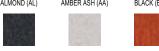

## **Welded Frame Tables**

**Available Finishes** 

Welded Frame Tables—the height is 30" H. Custom sizes available upon request. Stylish and durable, Ironwood Welded Frame Tables go well in any room. These tables have a welded, unitized frame that provides maximum rigidity. The legs are 14-gauge tubular steel, and the skirt is 16 gauge tubular steel.