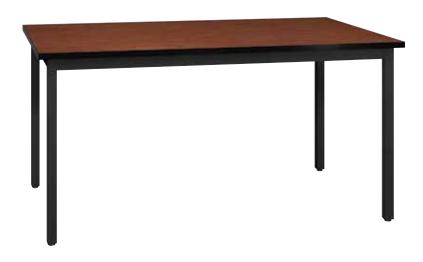

## **Welded Frame Tables**

**Welded Frame Tables**—the height is 30"H. Custom sizes available upon request. Stylish and durable, Ironwood Welded Frame Tables go well in any room. These tables have a welded, unitized frame that provides maximum rigidity. The legs are 14-gauge tubular steel, and the skirt is 16 gauge tubular steel.

| Model #          | Product Size<br>(W x D x H) | Ship Weight<br>(lbs.) |
|------------------|-----------------------------|-----------------------|
| 3660-WF-A1       | 60" x 36" x 30"             | 100                   |
| 3660-WF-A2       | 60" x 36" x 30"             | 100                   |
| 3660-WF-B1       | 60" x 36" x 30"             | 100                   |
| 3660-WF-B2       | 60" x 36" x 30"             | 100                   |
| 3660-WF-B4       | 60" x 36" x 30"             | 100                   |
| 3660-WF-B6       | 60" x 36" x 30"             | 100                   |
| 3660-WF-C1       | 60" x 36" x 30"             | 100                   |
| 3660-WF-C2       | 60" x 36" x 30"             | 100                   |
| 3660-WF-C6       | 60" x 36" x 30"             | 100                   |
| Standard Options |                             | Add. Ship Wt          |