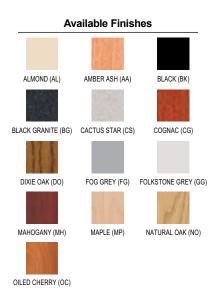

A1 = Melamine w/ 3mm T-Edge, A2 = Melamine w/ 3mm PVC Edging, B1 = High Pressure Laminate w/ 3mm T-Edge, B2 = High Pressure Laminate w/ 3mm PVC Edging, B4 = High Pressure Laminate w/ 3mm Oak Edging, B6 = High Pressure Laminate w/ Iron Edge, C1 = Acid Resistant Laminate w/ 3mm T-Edge, C2 = Acid Resistant Laminate w/ 3mm PVC Edging, C6 = Acid Resistant Laminate w/ Iron Edge