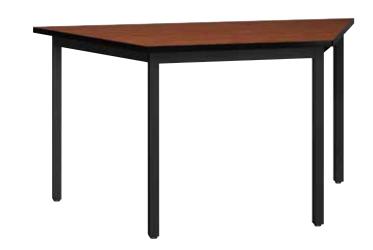

## Welded Frame Tables

**Welded Frame Tables**—the height is 30" H. Custom sizes available upon request. Stylish and durable, Ironwood Welded Frame Tables go well in any room. These tables have a welded, unitized frame that provides maximum rigidity. The legs are 14-gauge tubular steel, and the skirt is 16 gauge tubular steel.

| Model            | #                                            | Product Size<br>(W x D x H) | Ship Weight<br>(lbs.) |
|------------------|----------------------------------------------|-----------------------------|-----------------------|
| 3060T-WF         | -A1                                          | 60" x 30" x 30"             | 65                    |
| 3060T-WF         | -B1                                          | 60" x 30" x 30"             | 65                    |
| 3060T-WF         | -B4                                          | 60" x 30" x 30"             | 65                    |
| 3060T-WF         | -B6                                          | 60" x 30" x 30"             | 65                    |
| 3060T-WF         | -C1                                          | 60" x 30" x 30"             | 65                    |
| 3060T-WF         | -C6                                          | 60" x 30" x 30"             | 65                    |
| Standard Options |                                              | Add. Ship Wt.               |                       |
| WFA              | Adjustable Height (ex. 2448- <b>WFA</b> -A1) |                             | 5                     |
| HB               | H Brace (ex. 2448-WF <b>-<i>HB</i>-</b> A1)  |                             | 10                    |
| CB               | C Brace (ex. 2448-WF- <b>CB</b> -A1)         |                             | 10                    |
| 6                | 36" O.A.H (ex. 2448-WF- <b>6</b> -A1)        |                             | 2                     |
|                  | Wheel Barrow (ex. 2448-WF- <i>WB</i> -A1)    |                             |                       |
| WB               | Wheel Barrow (ex. 2448-W                     | F- <b>WB-</b> A1)           |                       |