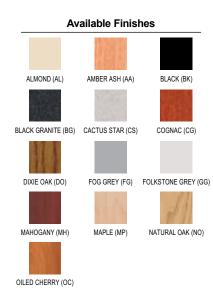

A1 = Melamine w/ 3mm T-Edge,B1 = High Pressure Laminate w/ 3mm T-Edge, B2 = High Pressure Laminate w/ 3mm PVC Edging, B4 = High Pressure Laminate w/ 3mm Oak Edging, B6 = High Pressure Laminate w/ Iron Edge, C1 = Acid Resistant Laminate w/ 3mm T-Edge, C6 = Acid Resistant Laminate w/ Iron Edge