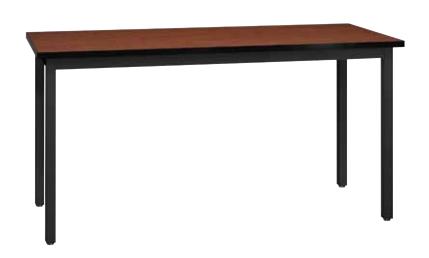

## Welded Frame Tables

OILED CHERRY (OC)

**Welded Frame Tables**—the height is 30"H. Custom sizes available upon request. Stylish and durable, Ironwood Welded Frame Tables go well in any room. These tables have a welded, unitized frame that provides maximum rigidity. The legs are 14-gauge tubular steel, and the skirt is 16 gauge tubular steel.