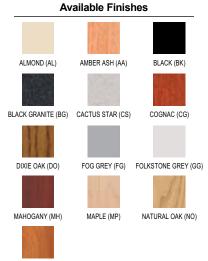

| Mode             | #                                               | Product Size<br>(W x D x H)                                                                                                            | Ship Weight<br>(lbs.)             |  |
|------------------|-------------------------------------------------|----------------------------------------------------------------------------------------------------------------------------------------|-----------------------------------|--|
| 2460-WF-A1       |                                                 | 60" x 24" x 30"                                                                                                                        | 75                                |  |
| 2460-WF          | -A2                                             | 60" x 24" x 30"                                                                                                                        | 75                                |  |
| 2460-WF          | <sup>=</sup> -B1                                | 60" x 24" x 30"                                                                                                                        | 75                                |  |
| 2460-WF          | B2                                              | 60" x 24" x 30"                                                                                                                        | 75                                |  |
| 2460-WF          | <b>-</b> -B4                                    | 60" x 24" x 30"                                                                                                                        | 75                                |  |
| 2460-WF          | <sup>=</sup> -B6                                | 60" x 24" x 30"                                                                                                                        | 75                                |  |
| 2460-WF          | <sup>-</sup> -C1                                | 60" x 24" x 30"                                                                                                                        | 75                                |  |
| 2460-WF          | -C2                                             | 60" x 24" x 30"                                                                                                                        | 75                                |  |
| 2460-WF          | <sup>=</sup> -C6                                | 60" x 24" x 30"                                                                                                                        | 75                                |  |
| Standard Options |                                                 |                                                                                                                                        | Add. Ship Wt.                     |  |
| WFA              | Adjustable Height (ex. 2448-WFA-A1)             |                                                                                                                                        | 5                                 |  |
| HB               | H Brace (ex. 2448-WF- <b>HB</b> -A1)            |                                                                                                                                        | 10                                |  |
| CB               | C Brace (ex. 2448-WF- <b>CB</b> -A1)            |                                                                                                                                        | 10                                |  |
| 6                | 36" O.A.H (ex. 2448-WF- <b>6</b> -A1)           |                                                                                                                                        | 2                                 |  |
| WB               | Wheel Barrow (ex. 2                             | Wheel Barrow (ex. 2448-WF- <b>WB</b> -A1)s                                                                                             |                                   |  |
| 4CST             | Set of 4 casters (ex. 2448-WF- <b>4CST</b> -A1) |                                                                                                                                        |                                   |  |
| 2 = High Pre     | ssure Laminate w/ 3mm PV                        | Melamine w/ 3mm PVC Edging, B1 = High F<br>/C Edging, B4 = High Pressure Laminate w/ 3m<br>ant Laminate w/ 3mm T-Edge, C2 = Acid Resis | nm Oak Edging, B6 = High Pressure |  |