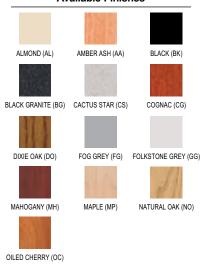

#### **Available Finishes**

**Welded Frame Tables**—the height is 30"H. Custom sizes available upon request. Stylish and durable, Ironwood Welded Frame Tables go well in any room. These tables have a welded, unitized frame that provides maximum rigidity. The legs are 14-gauge tubular steel, and the skirt is 16 gauge tubular steel.