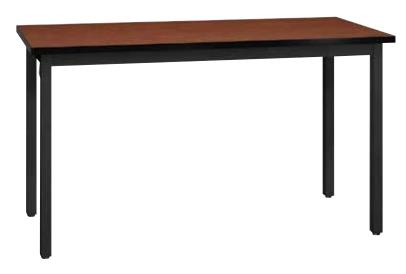

#### **Available Finishes**

**Welded Frame Tables**—the height is 30"H. Custom sizes available upon request. Stylish and durable, Ironwood Welded Frame Tables go well in any room. These tables have a welded, unitized frame that provides maximum rigidity. The legs are 14-gauge tubular steel, and the skirt is 16 gauge tubular steel.

### For pricing see the current Welded Frame Tables Price List

| Model #    | Product Size<br>(W x D x H) | Ship Weight<br>(lbs.) |
|------------|-----------------------------|-----------------------|
| 2454-WF-A1 | 54" x 24" x 30"             | 70                    |
| 2454-WF-A2 | 54" x 24" x 30"             | 70                    |
| 2454-WF-B1 | 54" x 24" x 30"             | 70                    |
| 2454-WF-B2 | 54" x 24" x 30"             | 70                    |
| 2454-WF-B4 | 54" x 24" x 30"             | 70                    |
| 2454-WF-B6 | 54" x 24" x 30"             | 70                    |
| 2454-WF-C1 | 54" x 24" x 30"             | 70                    |
| 2454-WF-C2 | 54" x 24" x 30"             | 70                    |
| 2454-WF-C6 | 54" x 24" x 30"             | 70                    |