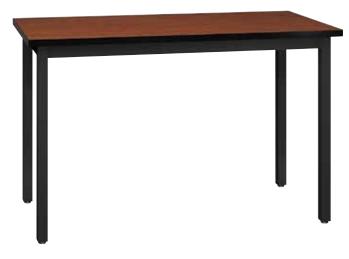

#### **Available Finishes**

**Welded Frame Tables**—the height is 30"H. Custom sizes available upon request. Stylish and durable, Ironwood Welded Frame Tables go well in any room. These tables have a welded, unitized frame that provides maximum rigidity. The legs are 14-gauge tubular steel, and the skirt is 16 gauge tubular steel.

### For pricing see the current Welded Frame Tables Price List

| Model #    | Product Size<br>(W x D x H) | Ship Weight<br><sup>(lbs.)</sup> |
|------------|-----------------------------|----------------------------------|
| 2448-WF-A1 | 48" x 24" x 30"             | 65                               |
| 2448-WF-A2 | 48" x 24" x 30"             | 65                               |
| 2448-WF-B1 | 48" x 24" x 30"             | 65                               |
| 2448-WF-B2 | 48" x 24" x 30"             | 65                               |
| 2448-WF-B4 | 48" x 24" x 30"             | 65                               |
| 2448-WF-B6 | 48" x 24" x 30"             | 65                               |
| 2448-WF-C1 | 48" x 24" x 30"             | 65                               |
| 2448-WF-C2 | 48" x 24" x 30"             | 65                               |
| 2448-WF-C6 | 48" x 24" x 30"             | 65                               |