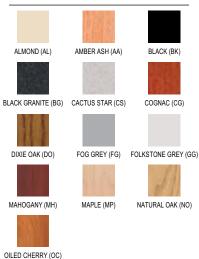

#### **Available Finishes**

**Welded Frame Tables**—the height is 30"H. Custom sizes available upon request. Stylish and durable, Ironwood Welded Frame Tables go well in any room. These tables have a welded, unitized frame that provides maximum rigidity. The legs are 14-gauge tubular steel, and the skirt is 16 gauge tubular steel.