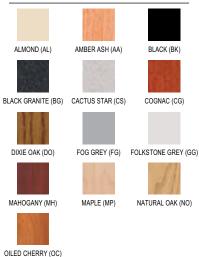

#### Available Finishes

**Welded Frame Tables**—the height is 30"H. Custom sizes available upon request. Stylish and durable, Ironwood Welded Frame Tables go well in any room. These tables have a welded, unitized frame that provides maximum rigidity. The legs are 14-gauge tubular steel, and the skirt is 16 gauge tubular steel.

A1 = Melamine w/ 3mm T-Edge, A2 = Melamine w/ 3mm PVC Edging, B1 = High Pressure Laminate w/ 3mm T-Edge, B2 = High Pressure Laminate w/ 3mm PVC Edging, B4 = High Pressure Laminate w/ 3mm Oak Edging, B6 = High Pressure Laminate w/ Iron Edge, C1 = Acid Resistant Laminate w/ 3mm T-Edge, C2 = Acid Resistant Laminate w/ 3mm PVC Edging, C6 = Acid Resistant Laminate w/ Iron Edge, ER = Epoxy Resin