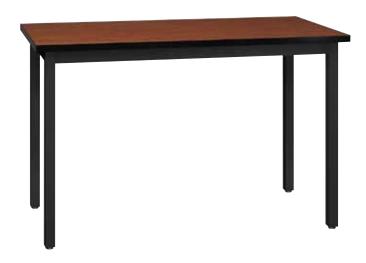

#### Available Finishes

**Welded Frame Tables**—the height is 30"H. Custom sizes available upon request. Stylish and durable, Ironwood Welded Frame Tables go well in any room. These tables have a welded, unitized frame that provides maximum rigidity. The legs are 14-gauge tubular steel, and the skirt is 16 gauge tubular steel.

#### For pricing see the current Welded Frame Tables Price List

| Model #    | Product Size<br>(W x D x H) | Ship Weight<br>(lbs.) |
|------------|-----------------------------|-----------------------|
| 2430-WF-A1 | 30" x 24" x 30"             | 60                    |
| 2430-WF-A2 | 30" x 24" x 30"             | 60                    |
| 2430-WF-B1 | 30" x 24" x 30"             | 60                    |
| 2430-WF-B2 | 30" x 24" x 30"             | 60                    |
| 2430-WF-B4 | 30" x 24" x 30"             | 60                    |
| 2430-WF-B6 | 30" x 24" x 30"             | 60                    |
| 2430-WF-C1 | 30" x 24" x 30"             | 60                    |
| 2430-WF-C2 | 30" x 24" x 30"             | 60                    |
| 2430-WF-C6 | 30" x 24" x 30"             | 60                    |