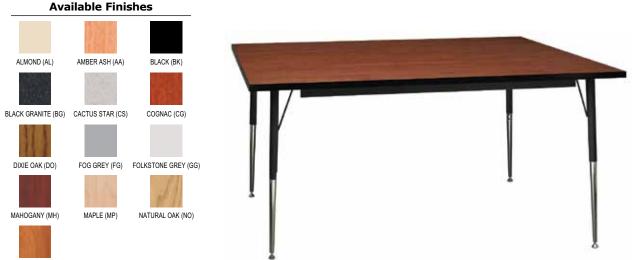

## **4860-TL** Tapered Frame Tables

OILED CHERRY (OC)

**Tapered Leg Tables** have telescoping, adjustable legs. All tables with a length greater than 60" have 1-1/2" angle iron support.

**Quick Mount Legs:** Upper section has a durable powder coated finish (black only). Leg insert is chrome plated and has a swivel glide to insure a flat surface to rest on uneven floors. Table height is adjustable from 21" to 29".

**Tops** are made of 45 lb, 1" thick particleboard that meets the highest industry standard. Only premium grade hardware, and screws designed especially to hold hardware in particleboard are used.

**Edging:** A - Almond, AA - Amber Ash, BLK - Black, BRN - Brown, DO - Dixie Oak, GG - Folkstone Grey, FG - Fog Grey, M - Maple, NO - Natural Oak, OC - Oiled Cherry