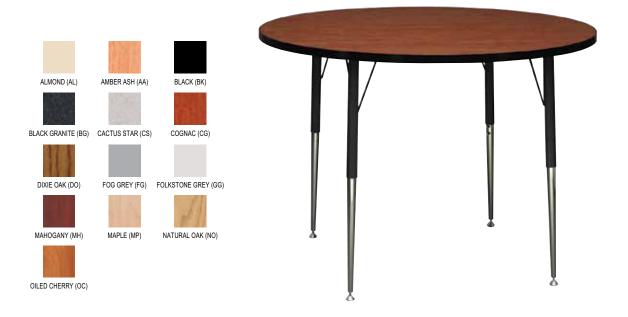

## **Tapered Leg Tables**

**Tapered Leg Tables** have telescoping, adjustable legs. All tables with a length greater than 60" have 1-1/2" angle iron support.

**Quick Mount Legs:** Upper section has a durable powder coated finish (black only). Leg insert is chrome plated and has a swivel glide to insure a flat surface to rest on uneven floors. Table height is adjustable from 21" to 29".

**Tops** are made of 45 lb, 1" thick particleboard that meets the highest industry standard. Only premium grade hardware, and screws designed especially to hold hardware in particleboard are used.

A1 = Melamine w/ 3mm T-Edge,B1 = High Pressure Laminate w/ 3mm T-Edge, B4 = High Pressure Laminate w/ 3mm Oak Edging, B6 = High Pressure Laminate w/ Iron Edge, C1 = Acid Resistant Laminate w/ 3mm T-Edge, C6 = Acid Resistant Laminate w/ Iron Edge