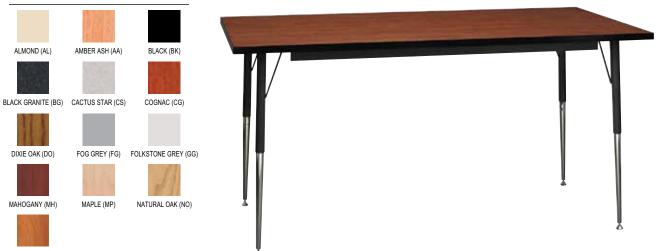

## **Available Finishes**

OILED CHERRY (OC)

**Tapered Leg Tables** have telescoping, adjustable legs. All tables with a length greater than 60" have 1-1/2" angle iron support.

**Quick Mount Legs:** Upper section has a durable powder coated finish (black only). Leg insert is chrome plated and has a swivel glide to insure a flat surface to rest on uneven floors. Table height is adjustable from 21" to 29".

**Tops** are made of 45 lb, 1" thick particleboard that meets the highest industry standard. Only premium grade hardware, and screws designed especially to hold hardware in particleboard are used.

**Edging:** A - Almond, AA - Amber Ash, BLK - Black, BRN - Brown, DO - Dixie Oak, GG - Folkstone Grey, FG - Fog Grey, M - Maple, NO - Natural Oak, OC - Oiled Cherry