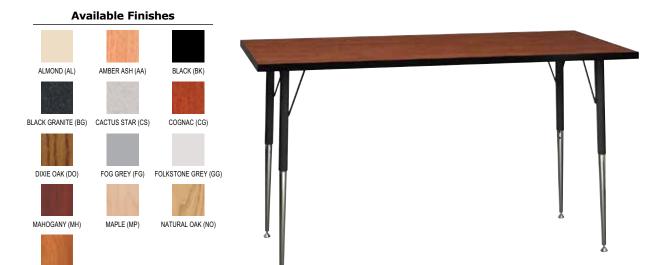

## **Tapered Frame Tables**

**Tapered Leg Tables** have telescoping, adjustable legs. All tables with a length greater than 60" have 1-1/2" angle iron support.

**Quick Mount Legs:** Upper section has a durable powder coated finish (black only). Leg insert is chrome plated and has a swivel glide to insure a flat surface to rest on uneven floors. Table height is adjustable from 21" to 29".

**Tops** are made of 45 lb, 1" thick particleboard that meets the highest industry standard. Only premium grade hardware, and screws designed especially to hold hardware in particleboard are used.

**Edging:** AL - Almond, AA - Amber Ash, BK - Black, BRN - Brown, DO - Dixie Oak, GG - Folkstone Grey, FG - Fog Grey, MP - Maple, NO - Natural Oak, OC - Oiled Cherry