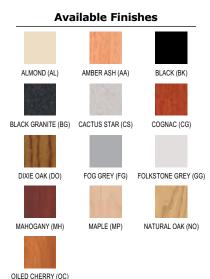

**Tops** are made of 45 lb, 1" thick particleboard that meets the highest industry standard. Only premium grade hardware, and screws designed especially to hold hardware in particleboard are used.

**Edging:** AL - Almond, AA - Amber Ash, BK - Black, BRN - Brown, DO - Dixie Oak, GG - Folkstone Grey, FG - Fog Grey, MP - Maple, NO - Natural Oak, OC - Oiled Cherry