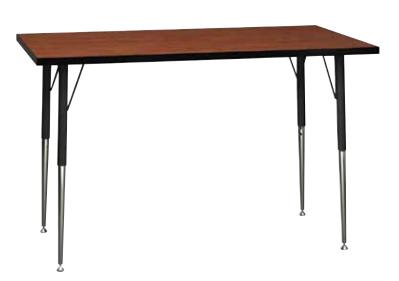

## **Tapered Frame Tables**

**Tapered Leg Tables** have telescoping, adjustable legs. All tables with a length greater than 60" have 1-1/2" angle iron support.

**Quick Mount Legs:** Upper section has a durable powder coated finish (black only). Leg insert is chrome plated and has a swivel glide to insure a flat surface to rest on uneven floors. Table height is adjustable from 21" to 29".

## For pricing see the current Tapered Leg Tables Price List

| Model #    | Product Size<br>(W x D x H) | Ship Weight<br>(lbs.) |
|------------|-----------------------------|-----------------------|
| 2448-TL-A1 | 48" x 24" x 21"- 29"        | 49                    |
| 2448-TL-A2 | 48" x 24" x 21"- 29"        | 49                    |
| 2448-TL-B1 | 48" x 24" x 21"- 29"        | 49                    |
| 2448-TL-B2 | 48" x 24" x 21"- 29"        | 49                    |
| 2448-TL-B4 | 48" x 24" x 21"- 29"        | 49                    |
| 2448-TL-B6 | 48" x 24" x 21"- 29"        | 49                    |
| 2448-TL-C1 | 48" x 24" x 21"- 29"        | 49                    |
| 2448-TL-C2 | 48" x 24" x 21"- 29"        | 49                    |
| 2448-TL-C6 | 48" x 24" x 21"- 29"        | 49                    |