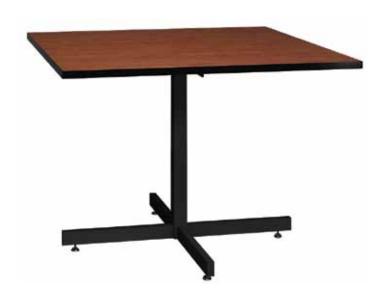

## Single Pedestal Base Table

**Pedestal Base Tables** provide unobstructed legroom. Foot, post and sway brace are manufactured from 16 gauge tubular steel and are at least 1" x 2". Leveler glides ensure table stability on uneven surfaces.

| Model #    | Product Size<br>(W x D x H) | Ship Weight (lbs.) |
|------------|-----------------------------|--------------------|
| 60S-SPB-A1 | 60" x 60" x 30"             | 145                |
| 60S-SPB-A2 | 60" x 60" x 30"             | 145                |
| 60S-SPB-B1 | 60" x 60" x 30"             | 145                |
| 60S-SPB-B2 | 60" x 60" x 30"             | 145                |
| 60S-SPB-B4 | 60" x 60" x 30"             | 145                |
| 60S-SPB-B6 | 60" x 60" x 30"             | 145                |
| 60S-SPB-C1 | 60" x 60" x 30"             | 145                |
| 60S-SPB-C2 | 60" x 60" x 30"             | 145                |
| 60S-SPB-C6 | 60" x 60" x 30"             | 145                |