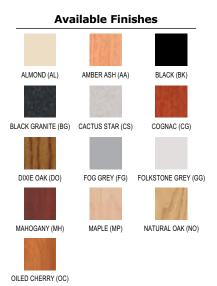

A1 = Melamine w/ 3mm T-Edge, A2 = Melamine w/ 3mm PVC Edging, B1 = High Pressure Laminate w/ 3mm T-Edge, B2 = High Pressure Laminate w/ 3mm PVC Edging, B4 = High Pressure Laminate w/ 3mm Oak Edging, B5 = High Pressure Laminate Molded 2 Long Edges, B6 = High Pressure Laminate w/ Iron Edge, C1 = Acid Resistant Laminate w/ 3mm T-Edge, C2 = Acid Resistant Laminate w/ 3mm PVC Edging, C6 = Acid Resistant Laminate w/ Iron Edge