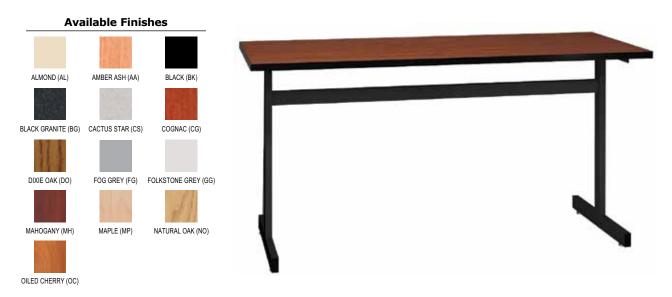

## **Pedestal Base Table**

**Pedestal Base Tables** provide unobstructed legroom. Foot, post and sway brace are manufactured from 16 gauge tubular steel and are at least 1" x 2". Leveler glides ensure table stability on uneven surfaces.

## For pricing see the current Pedestal Base Tables Price List

| Model #    | Product Size<br>(W x D x H) | Ship Weight (lbs.) |
|------------|-----------------------------|--------------------|
| 2460-PB-A1 | 60" x 24" x 30"             | 70                 |
| 2460-PB-A2 | 60" x 24" x 30"             | 70                 |
| 2460-PB-B1 | 60" x 24" x 30"             | 70                 |
| 2460-PB-B2 | 60" x 24" x 30"             | 70                 |
| 2460-PB-B4 | 60" x 24" x 30"             | 70                 |
| 2460-PB-B6 | 60" x 24" x 30"             | 70                 |
| 2460-PB-C1 | 60" x 24" x 30"             | 70                 |
| 2460-PB-C2 | 60" x 24" x 30"             | 70                 |
| 2460-PB-C6 | 60" x 24" x 30"             | 70                 |