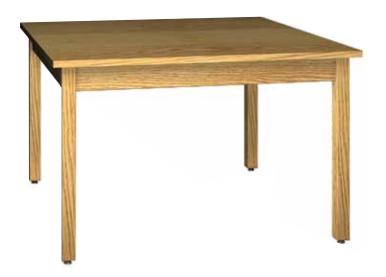

# Square Oak Frame Tables

#### **Available Finishes**

**Ironwood Oak Frame tables** are your choice for solid, traditional styling. These tables make a beautiful addition to any library or conference room as well as any classroom. The legs, rails and braces are made from Northern Red Oak. Legs are 2-1/4" square, and the rails and braces are a minimum 3/4" thick x 4" W.

#### For pricing see the current Oak Frame Tables Price List

| Model #   | Product Size<br>(W x D x H) | Ship Weight (lbs.) |
|-----------|-----------------------------|--------------------|
| 48S-OF-A1 | 48" x 48" x 30"             | 120                |
| 48S-OF-A2 | 48" x 48" x 30"             | 120                |
| 48S-OF-B1 | 48" x 48" x 30"             | 120                |
| 48S-OF-B2 | 48" x 48" x 30"             | 120                |
| 48S-OF-B4 | 48" x 48" x 30"             | 120                |
| 48S-OF-B6 | 48" x 48" x 30"             | 120                |
| 48S-OF-C1 | 48" x 48" x 30"             | 120                |
| 48S-OF-C2 | 48" x 48" x 30"             | 120                |
| 48S-OF-C6 | 48" x 48" x 30"             | 120                |