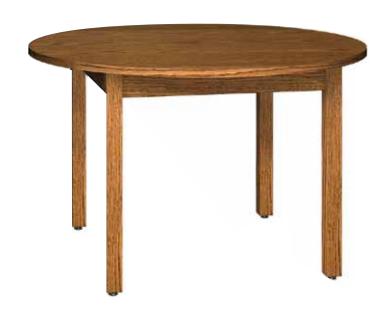

## **48R-OF**

## Round Oak Frame Tables

## **Available Finishes**

Standard Ontions

Add Chim W/4

**Ironwood Oak Frame tables** are your choice for solid, traditional styling. These tables make a beautiful addition to any library or conference room as well as any classroom. The legs, rails and braces are made from Northern Red Oak. Legs are 2-1/4" square, and the rails and braces are a minimum 3/4" thick x 4" W.