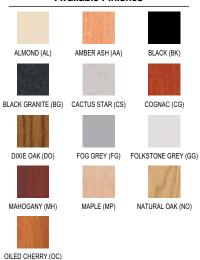

## **Available Finishes**

Standard Ontions

Add Chim W/4

**Ironwood Oak Frame tables** are your choice for solid, traditional styling. These tables make a beautiful addition to any library or conference room as well as any classroom. The legs, rails and braces are made from Northern Red Oak. Legs are 2-1/4" square, and the rails and braces are a minimum 3/4" thick x 4" W.