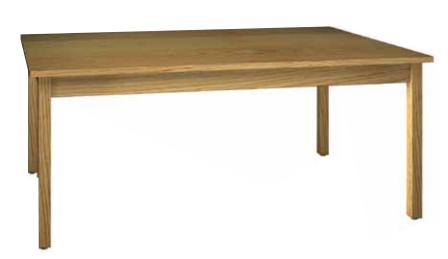

## **Oak Frame Tables**

OILED CHERRY (OC)

**Ironwood Oak Frame tables** are your choice for solid, traditional styling. These tables make a beautiful addition to any library or conference room as well as any classroom. The legs, rails and braces are made from Northern Red Oak. Legs are 2-1/4" square, and the rails and braces are a minimum 3/4" thick x 4" W.

## For pricing see the current Oak Frame Tables Price List

| Model            | #                                        | Product Size<br>(W x D x H) | Ship Weight<br>(lbs.) |
|------------------|------------------------------------------|-----------------------------|-----------------------|
| 4872-OF          | -A1                                      | 72" x 48" x 30"             | 190                   |
| 4872-OF          | -A2                                      | 72" x 48" x 30"             | 190                   |
| 4872-OF          | <sup>-</sup> -B1                         | 72" x 48" x 30"             | 190                   |
| 4872-OF-B2       |                                          | 72" x 48" x 30"             | 190                   |
| 4872-OF          | -B4                                      | 72" x 48" x 30"             | 190                   |
| 4872-OF          | -B6                                      | 72" x 48" x 30"             | 190                   |
| 4872-OF          | -C1                                      | 72" x 48" x 30"             | 190                   |
| 4872-OF          | -C2                                      | 72" x 48" x 30"             | 190                   |
| 4872-OF          | <sup>2</sup> -C6                         | 72" x 48" x 30"             | 190                   |
| Standard Options |                                          | Add. Ship Wt                |                       |
| HB               | H Brace (e.x., 2448-OF- <b>HB</b> -A1)   |                             | 10                    |
| CB               | C Brace (e.x., 2448-OF- <b>CB</b> -A1)   |                             | 10                    |
| 6                | 36" O.A.H. (e.x., 2448-OF- <b>6</b> -A1) |                             | 8\$                   |