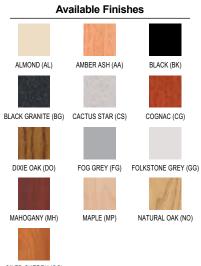

Laminate w/ Iron Edge, C1 = Acid Resistant Laminate w/ 3mm T-Edge, C2 = Acid Resistant Laminate w/ 3mm PVC Edging, C6 = Acid Resistant Laminate w/ Iron Edge

Ironwood Manufacturing • P.O. Box 1420 • Missoula, Montana 59806 (406) 721-4747 • (800) 769-5693 • fax (406) 721-8424 • www.ironwoodmfg.com