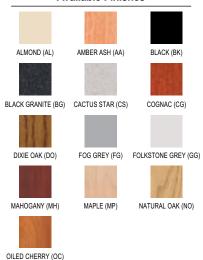

## **Available Finishes**

**Ironwood Oak Frame tables** are your choice for solid, traditional styling. These tables make a beautiful addition to any library or conference room as well as any classroom. The legs, rails and braces are made from Northern Red Oak. Legs are 2-1/4" square, and the rails and braces are a minimum 3/4" thick x 4" W.