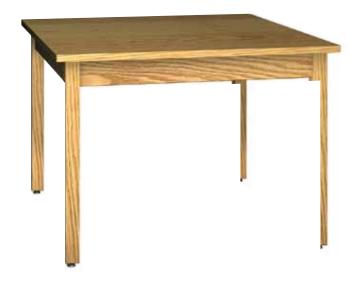

## **Square Oak Frame Tables**

## **Available Finishes**

**Ironwood Oak Frame tables** are your choice for solid, traditional styling. These tables make a beautiful addition to any library or conference room as well as any classroom. The legs, rails and braces are made from Northern Red Oak. Legs are 2-1/4" square, and the rails and braces are a minimum 3/4" thick x 4" W.

## For pricing see the current Oak Frame Tables Price List

| Model #                                    | Product Size<br>(W x D x H) | Ship Weight (lbs.) |
|--------------------------------------------|-----------------------------|--------------------|
| 42S-OF-A1                                  | 42" x 42" x 30"             | 95                 |
| 42S-OF-A2                                  | 42" x 42" x 30"             | 95                 |
| 42S-OF-B1                                  | 42" x 42" x 30"             | 95                 |
| 42S-OF-B2                                  | 42" x 42" x 30"             | 95                 |
| 42S-OF-B4                                  | 42" x 42" x 30"             | 95                 |
| 42S-OF-B6                                  | 42" x 42" x 30"             | 95                 |
| 42S-OF-C1                                  | 42" x 42" x 30"             | 95                 |
| 42S-OF-C2                                  | 42" x 42" x 30"             | 95                 |
| 42S-OF-C6                                  | 42" x 42" x 30"             | 95                 |
| Standard Options                           |                             | Add. Ship Wt.      |
| HB H Brace (e.x., 2448-OF- <b>HB</b> -A1)  |                             | 10                 |
| CB C Brace (e.x., 2448-OF- <b>CB</b> -A1)  |                             | 10                 |
| 6 36" O.A.H. (e.x., 2448-OF- <b>6</b> -A1) |                             | 8                  |