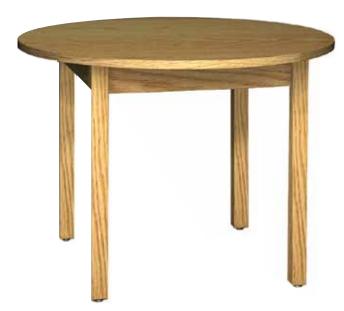

## Round Oak Frame Tables

## ALMOND (AL) AMBER ASH (AA) BLACK (BK) BLACK GRANITE (BG) CACTUS STAR (CS) COGNAC (CG) DIXIE OAK (DO) FOG GREY (FG) FOLKSTONE GREY (GG) MAHOGANY (MH) MAPLE (MP) NATURAL OAK (NO)

are your choice for solid, traditional styling. These tables make a beautiful addition to any library or conference room as well as any classroom. The legs, rails and braces are made from Northern Red Oak. Legs are 2-1/4" square, and the rails and braces are a minimum 3/4" thick x 4" W.