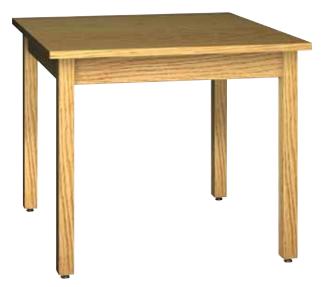

# Square Oak Frame Tables

#### **Available Finishes**

**Ironwood Oak Frame tables** are your choice for solid, traditional styling. These tables make a beautiful addition to any library or conference room as well as any classroom. The legs, rails and braces are made from Northern Red Oak. Legs are 2-1/4" square, and the rails and braces are a minimum 3/4" thick x 4" W.

#### For pricing see the current Oak Frame Tables Price List

| Model #   | Product Size<br>(W x D x H) | Ship Weight<br>(lbs.) |
|-----------|-----------------------------|-----------------------|
| 36S-OF-A1 | 36" x 36" x 30"             | 80                    |
| 36S-OF-A2 | 36" x 36" x 30"             | 80                    |
| 36S-OF-B1 | 36" x 36" x 30"             | 80                    |
| 36S-OF-B2 | 36" x 36" x 30"             | 80                    |
| 36S-OF-B4 | 36" x 36" x 30"             | 80                    |
| 36S-OF-B6 | 36" x 36" x 30"             | 80                    |
| 36S-OF-C1 | 36" x 36" x 30"             | 80                    |
| 36S-OF-C2 | 36" x 36" x 30"             | 80                    |
| 36S-OF-C6 | 36" x 36" x 30"             | 80                    |