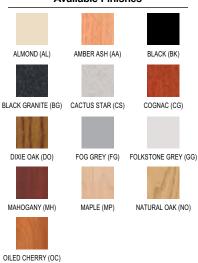

#### **Available Finishes**

**Ironwood Oak Frame tables** are your choice for solid, traditional styling. These tables make a beautiful addition to any library or conference room as well as any classroom. The legs, rails and braces are made from Northern Red Oak. Legs are 2-1/4" square, and the rails and braces are a minimum 3/4" thick x 4" W.