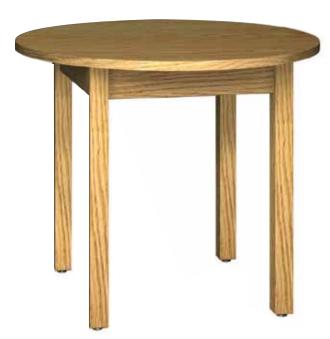

## Round Oak Frame Tables

**Ironwood Oak Frame tables** are your choice for solid, traditional styling. These tables make a beautiful addition to any library or conference room as well as any classroom. The legs, rails and braces are made from Northern Red Oak. Legs are 2-1/4" square, and the rails and braces are a minimum 3/4" thick x 4" W.

## For pricing see the current Oak Frame Tables Price List

| Model #   | Product Size<br>(W x D x H) | Ship Weight (lbs.) |
|-----------|-----------------------------|--------------------|
| 36R-OF-A1 | 36" x 36" x 30"             | 70                 |
| 36R-OF-B1 | 36" x 36" x 30"             | 70                 |
| 36R-OF-B4 | 36" x 36" x 30"             | 70                 |
| 36R-OF-B6 | 36" x 36" x 30"             | 70                 |
| 36R-OF-C1 | 36" x 36" x 30"             | 70                 |
| 36R-OF-C6 | 36" x 36" x 30"             | 70                 |