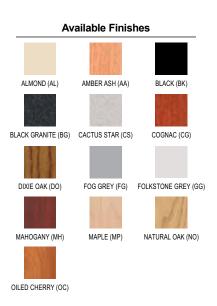

A1 = Melamine w/ 3mm T-Edge, B1 = High Pressure Laminate w/ 3mm T-Edge, B4 = High Pressure Laminate w/ 3mm Oak Edging, B6 = High Pressure Laminate w/ Iron Edge, C1 = Acid Resistant Laminate w/ 3mm T-Edge, C6 = Acid Resistant Laminate w/ 1ron Edge