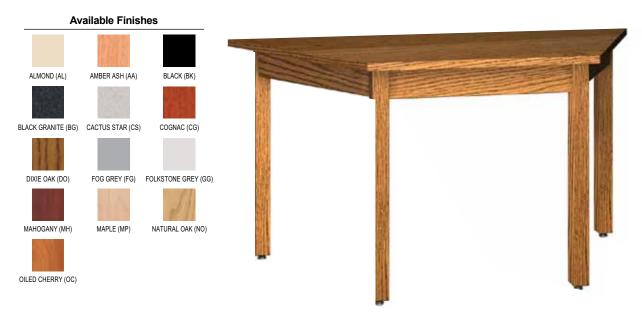

## Trapezoid Oak Frame Tables

**Ironwood Oak Frame tables** are your choice for solid, traditional styling. These tables make a beautiful addition to any library or conference room as well as any classroom. The legs, rails and braces are made from Northern Red Oak. Legs are 2-1/4" square, and the rails and braces are a minimum 3/4" thick x 4" W.