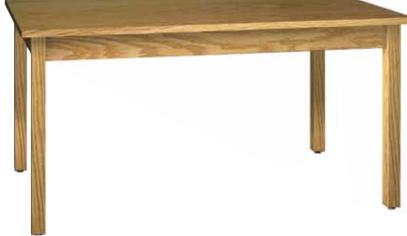

## Oak Frame Tables

NATURAL OAK (NO)

Ironwood Oak Frame tables are your choice for solid, traditional styling. These tables make a beautiful addition to any library or conference room as well as any classroom. The legs, rails and braces are made from Northern Red Oak. Legs are 2-1/4" square, and the rails and braces are a minimum 3/4" thick x 4" W.

## For pricing see the current Oak Frame Tables Price List

36" O.A.H. (e.x., 2448-OF-6-A1)

| Model #    | Product Size<br>(W x D x H) | Ship Weight<br><sup>(lbs.)</sup> |
|------------|-----------------------------|----------------------------------|
| 3060-OF-A1 | 60" x 30" x 30"             | 110                              |
| 3060-OF-A2 | 60" x 30" x 30"             | 110                              |
| 3060-OF-B1 | 60" x 30" x 30"             | 110                              |
| 3060-OF-B2 | 60" x 30" x 30"             | 110                              |
| 3060-OF-B4 | 60" x 30" x 30"             | 110                              |
| 3060-OF-B6 | 60" x 30" x 30"             | 110                              |
| 3060-OF-C1 | 60" x 30" x 30"             | 110                              |
| 3060-OF-C2 | 60" x 30" x 30"             | 110                              |
| 3060-OF-C6 | 60" x 30" x 30"             | 110                              |