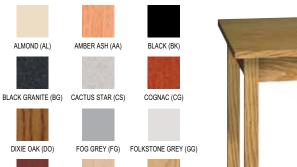

**Available Finishes** 

MAPLE (MP)

MAHOGANY (MH)

OILED CHERRY (OC)

## Oak Frame Tables

NATURAL OAK (NO)

Ironwood Oak Frame tables are your choice for solid, traditional styling. These tables make a beautiful addition to any library or conference room as well as any classroom. The legs, rails and braces are made from Northern Red Oak. Legs are 2-1/4" square, and the rails and braces are a minimum 3/4" thick x 4" W.