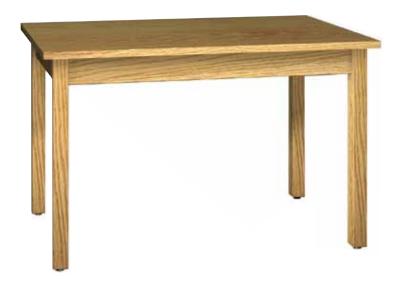

## **Oak Frame Tables**

## ALMOND (AL) AMBER ASH (AA) BLACK (BK) BLACK GRANITE (BG) CACTUS STAR (CS) COGNAC (CG) DIXIE OAK (DO) FOG GREY (FG) FOLKSTONE GREY (GG) MAHOGANY (MH) MAPLE (MP) NATURAL OAK (NO)

OILED CHERRY (OC)

**Ironwood Oak Frame tables** are your choice for solid, traditional styling. These tables make a beautiful addition to any library or conference room as well as any classroom. The legs, rails and braces are made from Northern Red Oak. Legs are 2-1/4" square, and the rails and braces are a minimum 3/4" thick x 4" W.