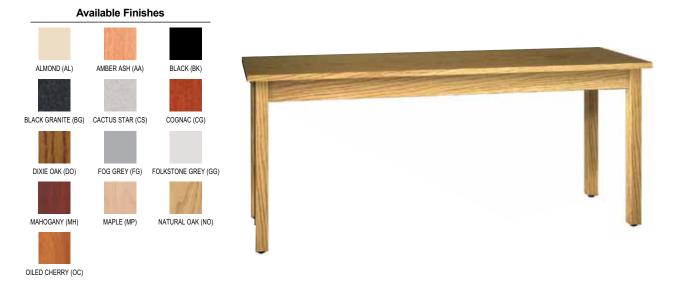

## **Oak Frame Tables**

**Ironwood Oak Frame tables** are your choice for solid, traditional styling. These tables make a beautiful addition to any library or conference room as well as any classroom. The legs, rails and braces are made from Northern Red Oak. Legs are 2-1/4" square, and the rails and braces are a minimum 3/4" thick x 4" W.