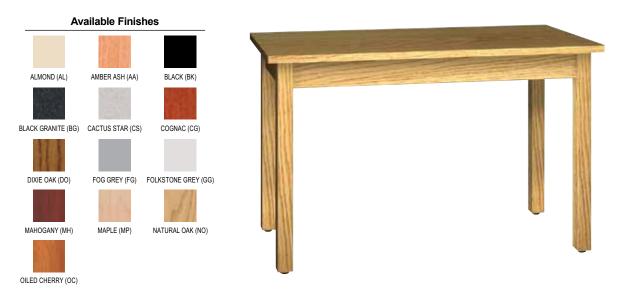

## **Oak Frame Tables**

**Ironwood Oak Frame tables** are your choice for solid, traditional styling. These tables make a beautiful addition to any library or conference room as well as any classroom. The legs, rails and braces are made from Northern Red Oak. Legs are 2-1/4" square, and the rails and braces are a minimum 3/4" thick x 4" W.