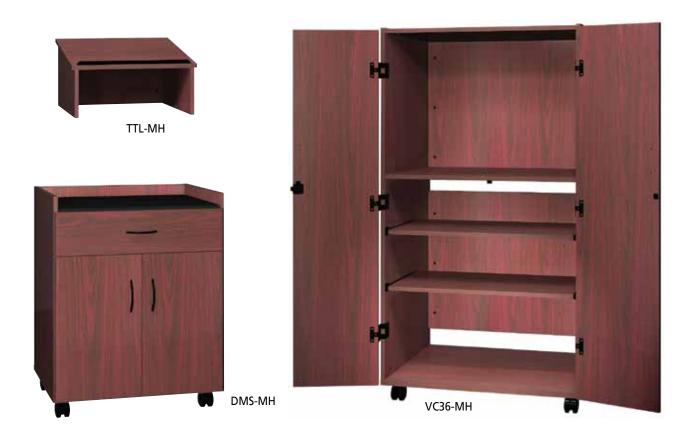

# **Lecterns and Carts**

There are standing and table top lecterns, printer stands and coffee carts. We have a variety of options to fit your needs.