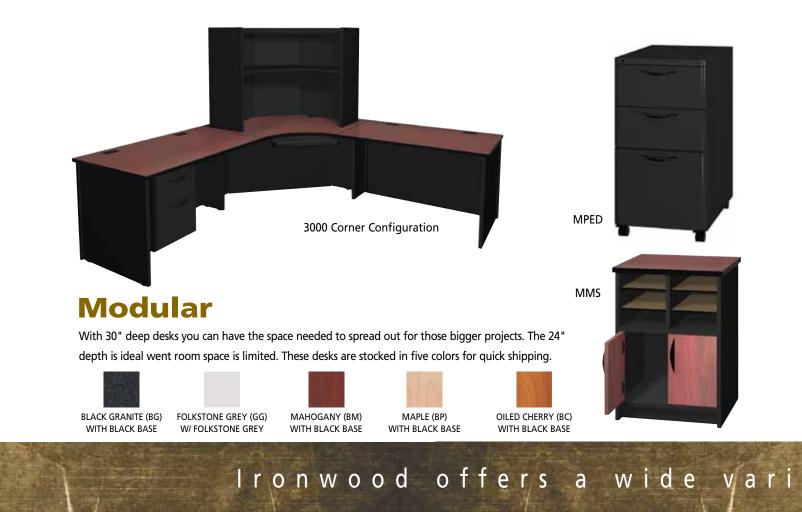

## Modular

This line is designed to mix and match creating a layout that fits your space and the way you work. Once you have decided a layout, give us a call and we will put a 3D drawing together with your room dimensions allowing you to fully see your area come together.