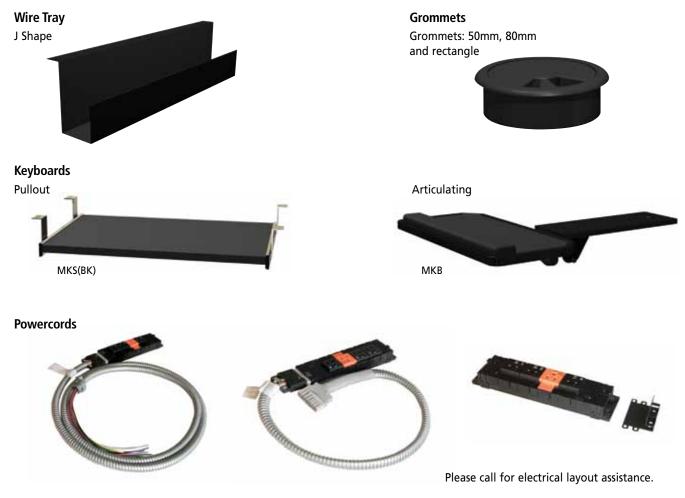

and can bring that full pallet of colors and creativity into action when constructing your furniture.



# **Conference Tables**

When you need to sit down and collaborate on the next new idea or you need a place to spread out for a short time, these tables are ideal.





CTR48-MB





BC4CL-MH



42SFB-MH

## Bookcases

Looking for somewhere to place books, family pictures or even awards? These bookcases allow you to maximize the vertical space you have.



84SFB-MH

# **Organizers**

From colored paper to daily fliers we have the organizing solutions for the office or classroom.



DTO29-MH





LO60-MH

# **Lecterns and Carts**

There are standing and table top lecterns, printer stands and coffee carts. We have a variety of options to fit your needs.



#### **Options to consider:**



#### **Edgings to consider:**

Choose for a variety of std edges:

- 3mm T-edges for curved edges and rounded corners.
- 3mm PVC for standard rectangle tops.

- 3mm oak or maple edge
- Iron Edge; a spray-applied polyurethane edge





IRONWOOD MANUFACTURING 800-769-5693 / 406-721-4747 / FAX: 406-721-8424 www.ironwoodmfg.com