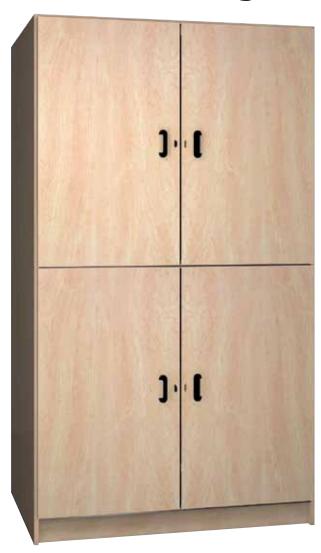

## Solid Melamine Door Storage

#### **Available Finishes**

OILED CHERRY (OC)

0122

**2 Equal Compartments - 30"D:** Stores 2 Bass Drums, Field Drums, Snare Drums, Parade Drums, Tri-Toms, Quads, Tuba or Sousaphones (bell detached).

### For pricing see the current Music Storage Price List

| Model #  | Product Size<br>(W x D x H) | Ship Weight<br>(lbs.) |
|----------|-----------------------------|-----------------------|
| 302-15-M | 48-1/2" x 30" x 85-1/2"     | 430                   |