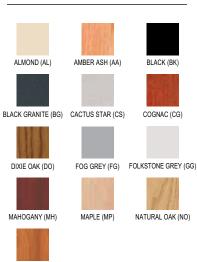

#### **Available Finishes**

OILED CHERRY (OC)

0122

**2 Equal Compartments - 30"D:** Stores 2 Bass Drums, Field Drums, Snare Drums, Parade Drums, Tri-Toms, Quads, Tuba or Sousaphones (bell detached).