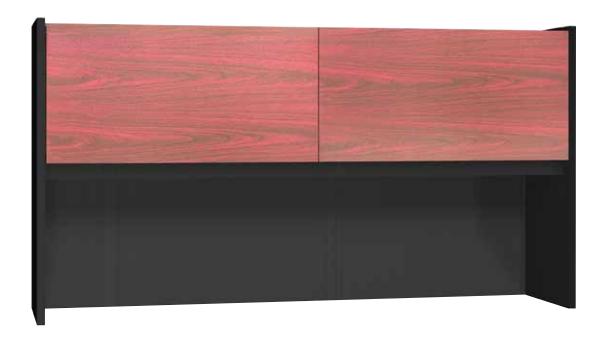

## Hutch

MH72 Hutch Shown

MH60 Hutch attaches to a 60"w Desk Shell with over 5 sq. ft. of storage. The MH72 Hutch attaches to 72"w Desk Shell and has over 6 sq. ft. of storage.

## For pricing see the current Modular Price List

| Model # | Product Size<br>(W x D x H)          | Ship Weight (lbs.) |
|---------|--------------------------------------|--------------------|
| MH60-XX | $55^3/4$ " x $14^7/8$ " x $36$ "     | 158                |
| MH72-XX | $67^{3}/4$ " x $14^{7}/8$ " x $36$ " | 158                |