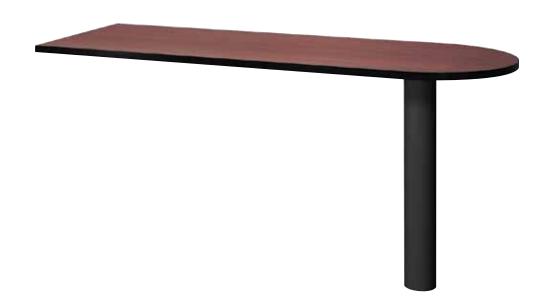

## MPN24

## Leg-Under Peninsula

Attaches to 2400 Series Desk Shells; excellent for conferencing. For pricing see the current Modular Price List

| Model #  | Product Size (W x D x H)                                                  | Ship Weight (lbs.) |
|----------|---------------------------------------------------------------------------|--------------------|
| MPN24-XX | 60" x 23 <sup>3</sup> / <sub>4</sub> " x 28 <sup>3</sup> / <sub>8</sub> " | 45                 |