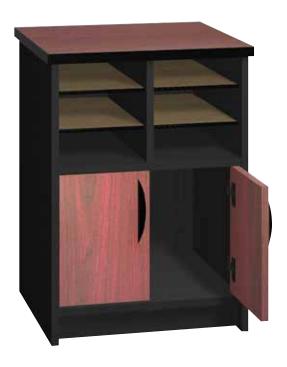

## **Machine Stand**

With a 21"W x 18"D top, this cabinet will support a small printer or fax machine. Two kinds of storage are built into the machine stand. Upper storage is open and has four adjustable shelves and will hold letter-size paper or literature. The lower storage area has two hinged doors.

For pricing see the current Modular Price List

| Model # | Product Size<br>(W x D x H)                  | Ship Weight (lbs.) |
|---------|----------------------------------------------|--------------------|
| MMS-XX  | 21 <sup>1</sup> / <sub>4</sub> " x 18" x 29" | 77                 |