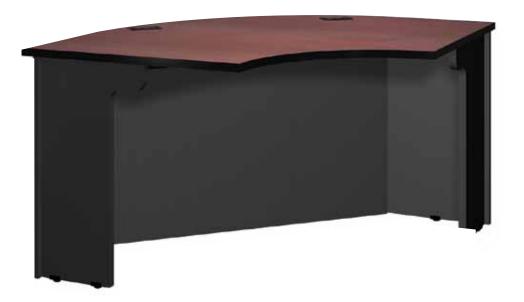

## M4848

## Corner Workstation

Features upscale curved design, with generous surface space for the largest computer monitors. By using what generally is "dead" space, corner units maximize efficiency of space. These units can be used as stand-alone stations: add a Hutch; Articulating Keyboard Tray, or Slide-out Keyboard Shelf to complete a basic workstation. A utility cart, Peninsula or pedestal or additional Desk Shell will provide space for peripherals and storage or additional work surface.

## For pricing see the current Modular Price List

| Model #  | Product Size (W x D x H)        | Ship Weight (Ibs.) |
|----------|---------------------------------|--------------------|
| M4848-XX | 48" x 48" x 28 <sup>3</sup> /8" | 125                |