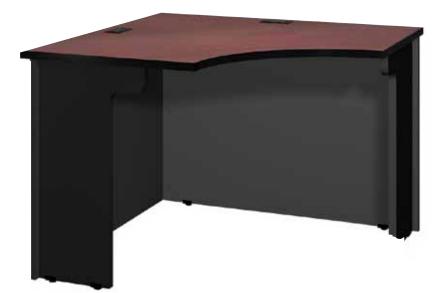

## M4242

## Corner Workstation

Holds large monitors; attach a keyboard. For pricing see the current Modular Price List

| Model #                                             | Product Size<br>(W x D x H)                                     | S                             | hip Weight<br>(Ibs.)                 |
|-----------------------------------------------------|-----------------------------------------------------------------|-------------------------------|--------------------------------------|
| M4242-XX                                            | 41 <sup>7</sup> /8" x 41 <sup>7</sup> /8" x 28 <sup>3</sup>     | 3/8"                          | 115                                  |
|                                                     | Available Finish                                                | es                            |                                      |
|                                                     |                                                                 |                               | <b>B</b> h-l                         |
| BLACK GRANITE (BG) FOLKS<br>WITH BLACK BASE W/ FOLK | TONE GREY (GG) MAHOGANY (BM)<br>STONE GREY BASE WITH BLACK BASE | MAPLE (BP)<br>WITH BLACK BASE | OILED CHERRY (BC)<br>WITH BLACK BASE |