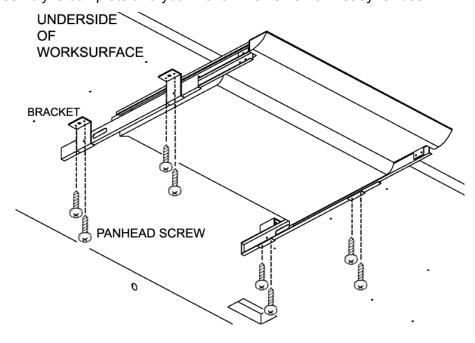

## **DRAWER MOUNTING**

Position brackets on underside of worksurface so that drilled holes align with small holes in the bracket tops. Affix drawer to worksurface using two large screws per bracket.

Assembly is complete and your Pencil Drawer is now ready for use.