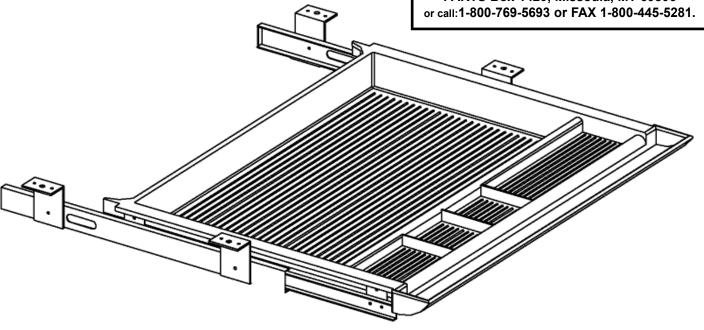

## **APD** PENCIL DRAWER

In the event any parts are missing from this package, send your name, address, telephone number, and a description of the missing part(s) to:

PARTS Box 1420, Missoula, MT 59806

## **BRACKET ASSEMBLY**

Mount four brackets (two brackets on each slide) using 1 small screw in the lower center hole of each bracket. **SLIDE** MACHINE UNDERSIDE OF **DRAWER SCREW BRACKET** 