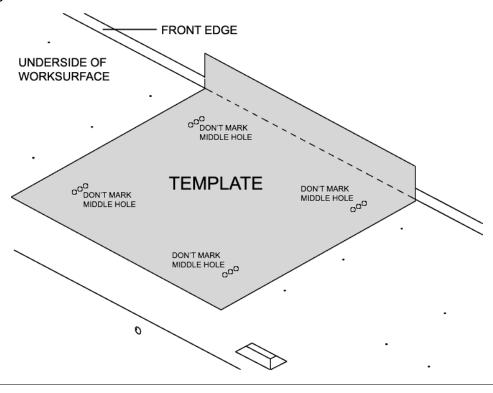

## DRAWER POSITIONING

Follow instructions on Drilling Template.

**NOTE:** Do not mark the center circle in each set of 3 circles. It is only necessary to mark the top and bottom circle.

**IMPORTANT!** Take care to drill each hole approximately 5/8" deep. You do not want to drill through the worksurface.