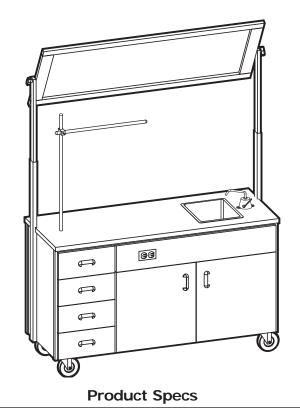

## 4094

**Science Demonstration Mobile** 

- Fully welded unitized frame
- 16 ga. tubing
- 10 ga. angle iron
- 18 ga. vertical side support channels
- 18 ga. J channel for lower edge of back
- 3/4" caster mounting plates
- 5" casters (2 locking)
- 5mm steel shelf supports
- 5 knuckle hinges w/hospital tips
- Triple bar magnetic catch
- Hooded abs plastic four fingered pull

- 100# rated 2/3 extension drawer slide w/lock
- Duplex outlet with 9' pig tail
- Stainless steel sink 9" x 11"
- Rocker pump
- 2 2-1/2 gallon supply and waste jugs
- 3/4" thermal fused laminate
- 1" chemical resistant hpl top
- 3mm PVC edge banding on all semi and exposed edges.
- Two adjustable shelves
- Four box drawers