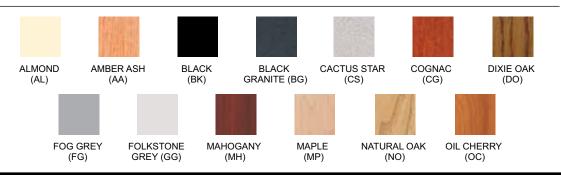

**EDGE FINISHES:** Almond (AL), Amber Ash (AA), Black (BK), Dixie Oak (DO), Fog Grey (FG) Folkstone Grey (GG), Mahogany (MH), Maple (MP), Natural

Oak (NO), Oiled Cherry (OC)

FRAME FINISHES: Almond (AL), Black (BK), Brown (BN), Textured Black (TBK), Textured Brown (TBN) Folkstone Grey (GG), Navy Blue (NB)

## **Available Finishes**