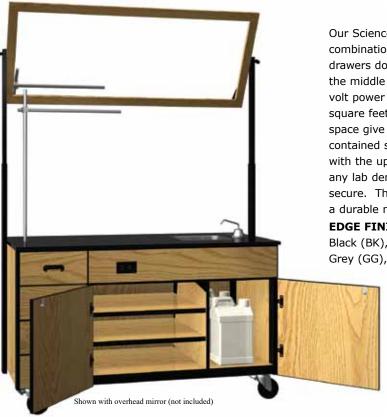

## **Science Demonstration Mobile**

Our Science demo cabinet provides a unique combination of storage and flexibility. With four drawers down the left side and bulk storage across the middle for larger items combined with a 110 volt power outlet provides the basics. The ten square feet of chemical resistant additional counter space give you the room to work. The self contained sink with supply and waste tanks along with the upright rod and cross rod makes it ideal for any lab demonstration. The doors insure everything secure. This along with our steel frame makes this a durable mobile storage solution.