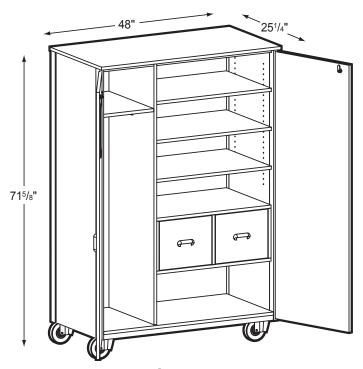

## Closed-Teacher's Storage w/Locks

**Product Specs** 

- Fully welded unitized frame
- 16 ga. tubing
- 10 ga. angle iron
- 18 ga. vertical side support channels
- 18 ga. J channel for lower edge of back
- 3/16" caster mounting plates
- 5" casters (2 locking)
- 5mm steel shelf supports
- 5 knuckle hinges w/hospital tips
- Triple bar magnetic catch
- Hooded abs plastic four fingered pull

- Five disk cam lock
- 14" steel closet rod
- 12" x 12" mirror
- 100# rated full extension drawer slides
- 3/4" thermal fused laminate
- 3mm PVC edge banding on all semi and exposed edges
- Three adjustable shelves 2/3 width
- 14" hat shelf
- Two letter size file drawers.