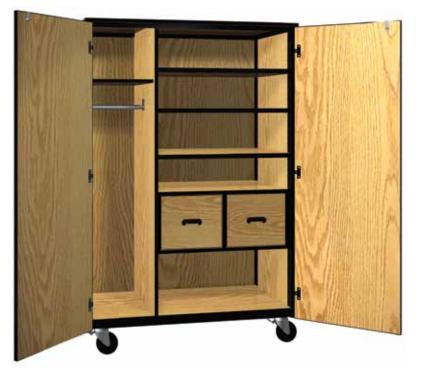

## Closed-Teacher's Storage w/Locks

Our Teacher Wardrobe cabinets provides for the personal storage you need. The wardrobe side with closet rod, hat shelf and mirror is for you while you are on the move. The storage side with three adjustable shelves and two file drawers provides the flexibility to stay organized. The locking doors insure everything secure. This along with our steel frame makes this a durable mobile storage solution.