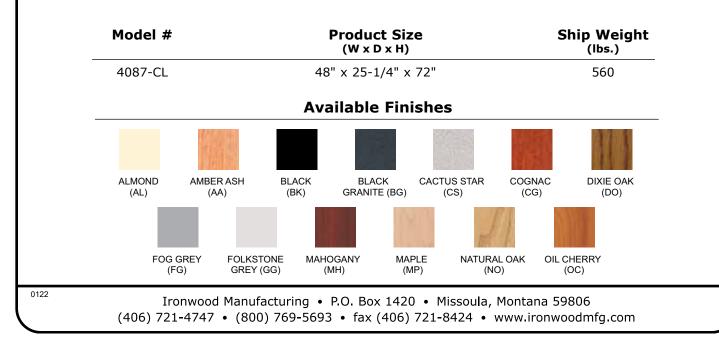

## MOBILE 4000 SERIES

4087-CL

**EDGE FINISHES:** Almond (AL), Amber Ash (AA), Black (BK), Dixie Oak (DO), Fog Grey (FG) Folkstone Grey (GG), Mahogany (MH), Maple (MP), Natural Oak (NO), Oiled Cherry (OC)

**FRAME FINISHES:** Almond (AL), Black (BK), Brown (BN), Textured Black (TBK), Textured Brown (TBN) Folkstone Grey (GG), Navy Blue (NB)