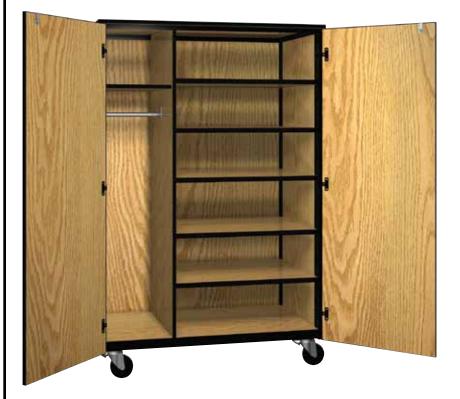

## Closed-Teacher's Storage w/Locks

Our Teacher Wardrobe cabinets provides for the personal storage you need. The wardrobe side with closet rod, hat shelf and mirror is for you while you are on the move. The storage side with five adjustable shelves provides the flexibility to stay organized. The locking doors insure everything secure. This along with our steel frame makes this a durable mobile storage solution.