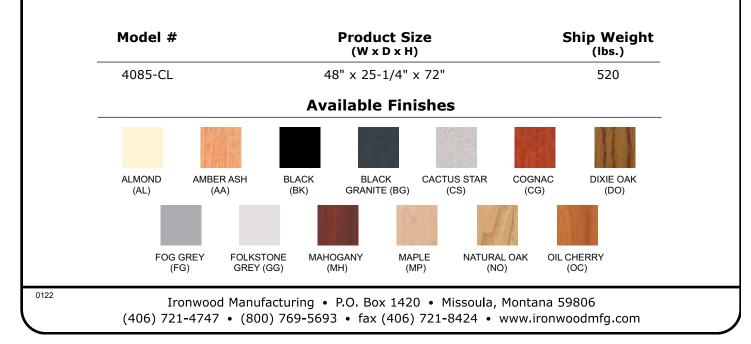

## MOBILE 4000 SERIES

4085-CL

**EDGE FINISHES:** Almond (AL), Amber Ash (AA), Black (BK), Dixie Oak (DO), Fog Grey (FG) Folkstone Grey (GG), Mahogany (MH), Maple (MP), Natural Oak (NO), Oiled Cherry (OC)

**FRAME FINISHES:** Almond (AL), Black (BK), Brown (BN), Textured Black (TBK), Textured Brown (TBN) Folkstone Grey (GG), Navy Blue (NB)