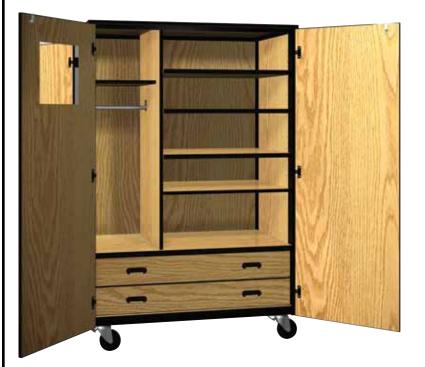

## Closed-Teacher's Storage w/Locks

Our Teacher Wardrobe cabinets provides for the personal storage you need. The wardrobe side with closet rod, hat shelf and mirror is for you while you are on the move. The storage side with three adjustable shelves and two recessed full width drawers provides the flexibility to stay organized. The locking doors insure everything secure. This along with our steel frame makes this a durable mobile storage solution.