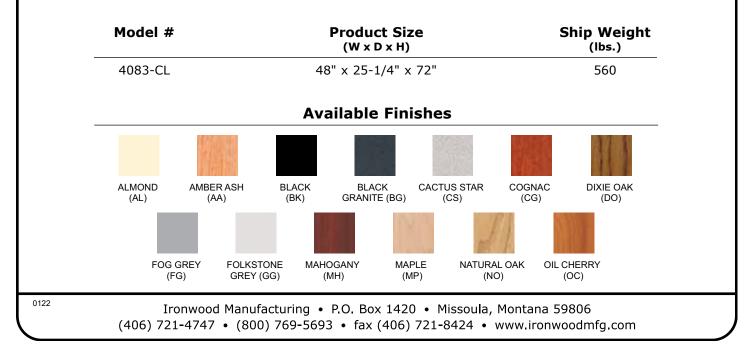

## MOBILE 4000 SERIES

4083-CL

**EDGE FINISHES:** Almond (AL), Amber Ash (AA), Black (BK), Dixie Oak (DO), Fog Grey (FG) Folkstone Grey (GG), Mahogany (MH), Maple (MP), Natural Oak (NO), Oiled Cherry (OC)

**FRAME FINISHES:** Almond (AL), Black (BK), Brown (BN), Textured Black (TBK), Textured Brown (TBN) Folkstone Grey (GG), Navy Blue (NB)