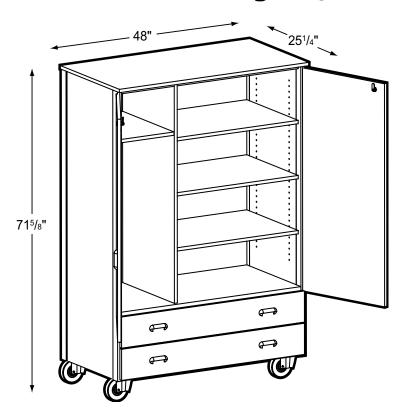

## **Product Specs**

- Fully welded unitized frame
- 16 ga. tubing
- 10 ga. angle iron
- 18 ga. vertical side support channels
- 18 ga. J channel for lower edge of back
- 3/16" caster mounting plates
- 5" casters (2 locking)
- 5mm steel shelf supports
- 5 knuckle hinges w/hospital tips
- Triple bar magnetic catch

- Hooded abs plastic four fingered pull
- Five disk cam lock
- 14" steel closet rod
- 12" x 12" mirror
- 3/4" thermal fused laminate
- 3mm PVC edge banding on all semi and exposed edges
- Five adjustable shelves 2/3 width
- 14" hat shelf