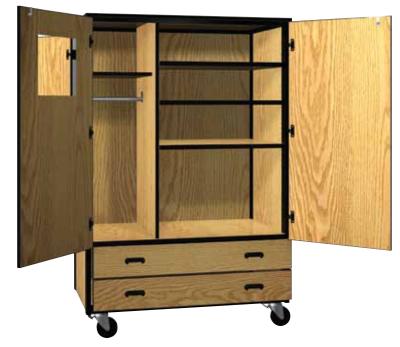

## Closed-Teacher's Storage w/Locks

Our Teacher Wardrobe cabinets provides for the personal storage you need. The wardrobe side with closet rod, hat shelf and mirror is for you while you are on the move. The storage side with three adjustable shelves and two full width drawers provides the flexibility to stay organized. The locking doors insure everything secure. This along with our steel frame makes this a durable mobile storage solution.