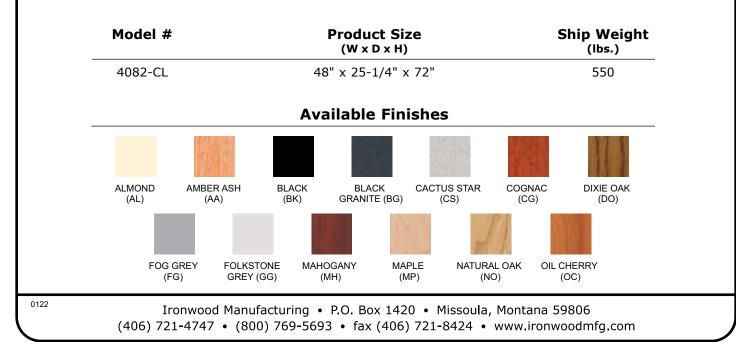

## MOBILE 4000 SERIES

4082-CL

**EDGE FINISHES:** Almond (AL), Amber Ash (AA), Black (BK), Dixie Oak (DO), Fog Grey (FG) Folkstone Grey (GG), Mahogany (MH), Maple (MP), Natural Oak (NO), Oiled Cherry (OC)

**FRAME FINISHES:** Almond (AL), Black (BK), Brown (BN), Textured Black (TBK), Textured Brown (TBN) Folkstone Grey (GG), Navy Blue (NB)