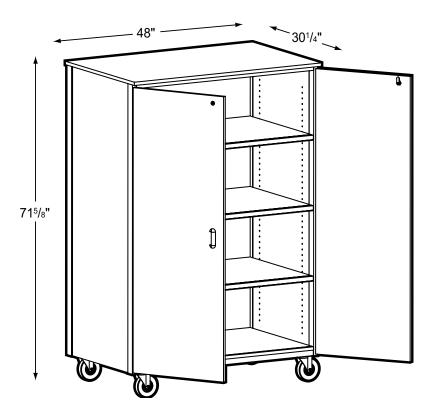

## **Product Specs**

- Fully welded unitized frame
- 16 ga. tubing
- 10 ga. angle iron
- 18 ga. vertical side support channels
- 18 ga. J channel for lower edge of back
- 3/16" caster mounting plates
- 5" casters (2 locking)
- 5mm steel shelf supports
- 5 knuckle hinges w/hospital tips
- Triple bar magnetic catch

- Hooded abs plastic four fingered pull
- Five disk cam lock
- 14" steel closet rod
- 12" x 12" mirror
- 3/4" thermal fused laminate
- 3mm PVC edge banding on all semi and exposed edges
- Five adjustable shelves 2/3 width
- 14" hat shelf