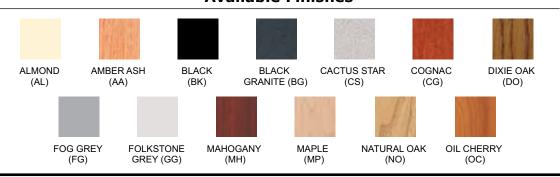

## Band Storage Mobile Closed w/Locks

Our Music Storage provides for the extra storage you need. With three full width adjustable shelves you have the flexibility to meet your needs. The shelves and bottom are re-enforced with high pressure laminate and an aluminum front edge. The locking doors keep everything looking tidy and secure. This along with our steel frame makes this a durable mobile storage solution. **EDGE FINISHES:** Almond (AL), Amber Ash (AA), Black (BK), Dixie Oak (DO), Fog Grey

(AA), Black (BK), Dixie Oak (DO), Fog Grey (FG) Folkstone Grey (GG), Mahogany (MH), Maple (MP), Natural Oak (NO), Oiled Cherry (OC)

**FRAME FINISHES:** Almond (AL), Black (BK), Brown (BN), Textured Black (TBK), Textured Brown (TBN) Folkstone Grey (GG), Navy Blue (NB)

## **Available Finishes**