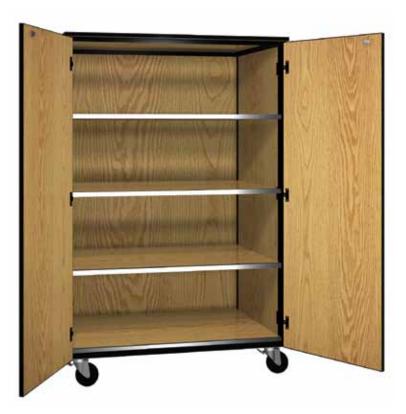

## 4080-CL

## Band Storage Mobile Closed w/Locks

Our Music Storage provides for the extra storage you need. With three full width adjustable shelves you have the flexibility to meet your needs. The shelves and bottom are re-enforced with high pressure laminate and an aluminum front edge. The locking doors keep everything looking tidy and secure. This along with our steel frame makes this a durable mobile storage solution. **EDGE FINISHES:** Almond (AL), Amber Ash (AA), Black (BK), Dixie Oak (DO), Fog Grey

(AA), Black (BK), Dixie Oak (DO), Fog Grey (FG) Folkstone Grey (GG), Mahogany (MH), Maple (MP), Natural Oak (NO), Oiled Cherry (OC)

**FRAME FINISHES:** Almond (AL), Black (BK), Brown (BN), Textured Black (TBK), Textured Brown (TBN) Folkstone Grey (GG), Navy Blue (NB)

For pricing see the current Mobile 4000 Price List

| Model # | Product Size<br>(W x D x H) | Ship Weight<br>(lbs.) |
|---------|-----------------------------|-----------------------|
| 4080-CL | 48" x 30-1/4" x 71-5/8"     | 575                   |