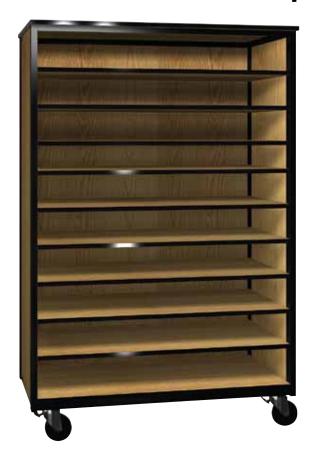

## **Open-Tote Tray Mobile**

Our Tote Tray storage cabinets provides for the individual storage you need. The nine shelves and bottom will hold a large variety of tray options to meet your needs. This along with our steel frame makes this a durable mobile storage solution.

For pricing see the current Mobile 4000 Price List

| Model # | Product Size<br>(W x D x H) | Ship Weight<br>(lbs.) |
|---------|-----------------------------|-----------------------|
| 4077-O  | 48" x 25-1/4" x 78"         | 525                   |