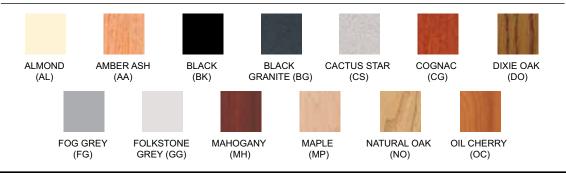

**EDGE FINISHES:** Almond (AL), Amber Ash (AA), Black (BK), Dixie Oak (DO), Fog Grey (FG) Folkstone Grey (GG), Mahogany (MH), Maple (MP), Natural Oak (NO), Oiled Cherry (OC)

**FRAME FINISHES:** Almond (AL), Black (BK), Brown (BN), Textured Black (TBK), Textured Brown (TBN) Folkstone Grey (GG), Navy Blue (NB)

## **Available Finishes**