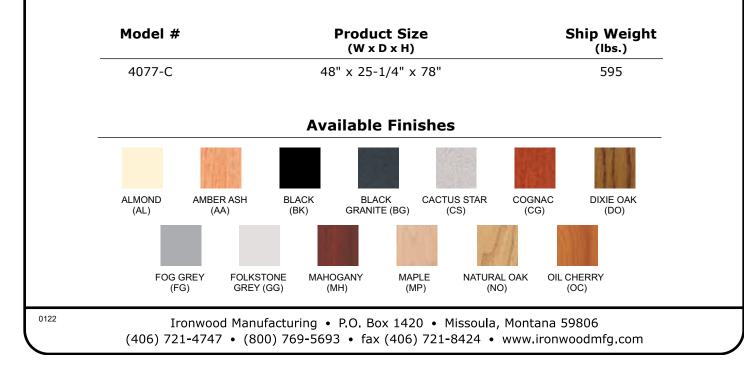

**EDGE FINISHES:** Almond (AL), Amber Ash (AA), Black (BK), Dixie Oak (DO), Fog Grey (FG) Folkstone Grey (GG), Mahogany (MH), Maple (MP), Natural Oak (NO), Oiled Cherry (OC)

**FRAME FINISHES:** Almond (AL), Black (BK), Brown (BN), Textured Black (TBK), Textured Brown (TBN) Folkstone Grey (GG), Navy Blue (NB)