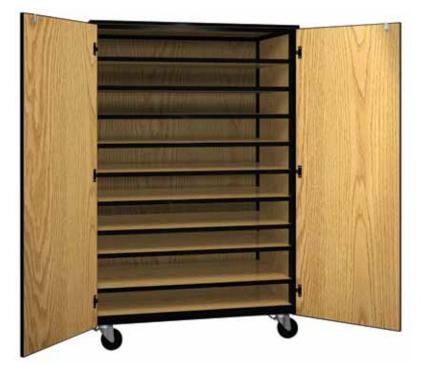

## **4077-C** Closed Tote Tray Mobile

Our Tote Tray storage cabinets provides for the individual storage you need. The nine shelves and bottom will hold a large variety of tray options to meet your needs. The locking doors keep everything looking tidy and secure. This along with our steel frame makes this a durable mobile storage solution.