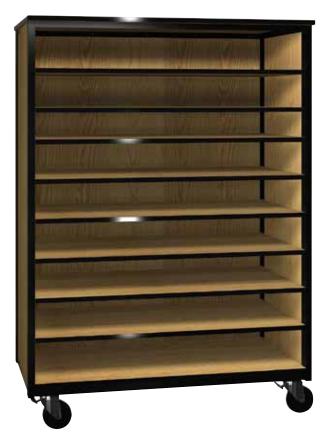

## **4076-0** Open-Tote Tray Mobile

Our Tote Tray storage cabinets provides for the individual storage you need. The eight shelves and bottom will hold a large variety of tray options to meet your needs. This along with our steel frame makes this a durable mobile storage solution.