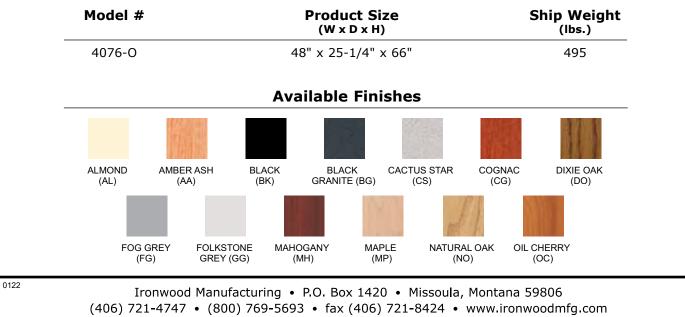

**EDGE FINISHES:** Almond (AL), Amber Ash (AA), Black (BK), Dixie Oak (DO), Fog Grey (FG) Folkstone Grey (GG), Mahogany (MH), Maple (MP), Natural Oak (NO), Oiled Cherry (OC)

**FRAME FINISHES:** Almond (AL), Black (BK), Brown (BN), Textured Black (TBK), Textured Brown (TBN) Folkstone Grey (GG), Navy Blue (NB)